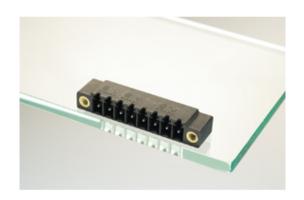

## Plug and Socket PCB Terminal Blocks

Range: PCB Terminal Blocks, Connectors and Fuse Holders

Order Code: 31392111

## **DESCRIPTION**

11 Pole horizontal pin headers 3.81mm pitch 9A 160V

Subject to technical modification without notice.

Typographical and other errors do not justify claim for damages.

## **SPECIFICATION**

| Туре                        | PCB mount - Male header                                               |
|-----------------------------|-----------------------------------------------------------------------|
| Mounting Type               | Wave - through hole                                                   |
| Orientation                 | Horizontal                                                            |
| Pitch (mm)                  | 3.81                                                                  |
| Open/Closed/Screw/Flange    | Screw Flange                                                          |
| Number of Poles             | 11                                                                    |
| Max Current (A)             | 9                                                                     |
| Max Voltage (V)             | 160                                                                   |
| Height (mm)                 | 6.9                                                                   |
| Standard Colour             | Black                                                                 |
| Width (mm)                  | 9.2                                                                   |
| Length (mm)                 | 52.05                                                                 |
| Solder Pin Length (mm)      | 3.5                                                                   |
| PCB Hole Diameter (mm)      | 1.3                                                                   |
| Comments                    | Pole sizes / no of ways not shown, please contact us for availability |
| Comments<br>Pin Style       | Solderable                                                            |
| Tracking Resistance CTI (v) | 600                                                                   |