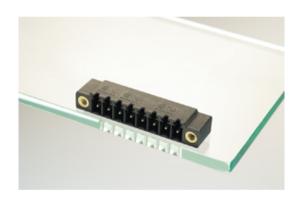

## **DESCRIPTION**

12 Pole horizontal pin headers 3.81mm pitch 9A 160V

Subject to technical modification without notice.

Typographical and other errors do not justify claim for damages.

## **SPECIFICATION**

| Туре                        | PCB mount - Male header                                               |
|-----------------------------|-----------------------------------------------------------------------|
| Mounting Type               | Wave - through hole                                                   |
| Orientation                 | Horizontal                                                            |
| Pitch (mm)                  | 3.81                                                                  |
| Open/Closed/Screw/Flange    | Screw Flange                                                          |
| Number of Poles             | 12                                                                    |
| Max Current (A)             | 9                                                                     |
| Max Voltage (V)             | 160                                                                   |
| Height (mm)                 | 6.9                                                                   |
| Standard Colour             | Black                                                                 |
| Width (mm)                  | 9.2                                                                   |
| Length (mm)                 | 55.86                                                                 |
| Solder Pin Length (mm)      | 3.5                                                                   |
| PCB Hole Diameter (mm)      | 1.3                                                                   |
| Comments                    | Pole sizes / no of ways not shown, please contact us for availability |
| Pin Style                   | Solderable                                                            |
| Tracking Resistance CTI (v) | 600                                                                   |