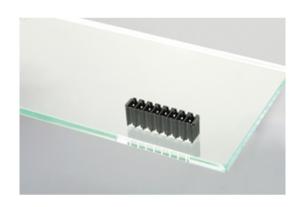

## **DESCRIPTION**

2 Pole vertical pin headers 3.81mm pitch 10A 130V

Subject to technical modification without notice.

Typographical and other errors do not justify claim for damages.

## **SPECIFICATION**

| Туре                        | PCB mount - Male header                                               |
|-----------------------------|-----------------------------------------------------------------------|
| Mounting Type               | Wave / Through Hole Reflow compatible                                 |
| Orientation                 | Vertical                                                              |
| Pitch (mm)                  | 3.81                                                                  |
| Open/Closed/Screw/Flange    | Closed End                                                            |
| Number of Poles             | 2                                                                     |
| Max Current (A)             | 10                                                                    |
| Max Voltage (V)             | 130                                                                   |
| Height (mm)                 | 6.9                                                                   |
| Standard Colour             | Black                                                                 |
| Width (mm)                  | 9.2                                                                   |
| Length (mm)                 | 9.01                                                                  |
| Solder Pin Length (mm)      | 3.25                                                                  |
| PCB Hole Diameter (mm)      | 1.3                                                                   |
| Comments                    | Pole sizes / no of ways not shown, please contact us for availability |
| Pin Style                   | Solderable                                                            |
| Tracking Resistance CTI (v) | 600                                                                   |