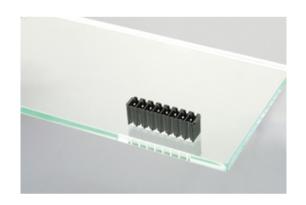

## **DESCRIPTION**

3 Pole vertical pin headers 3.81mm pitch 10A 130V

Subject to technical modification without notice.

Typographical and other errors do not justify claim for damages.

## **SPECIFICATION**

| Туре                        | PCB mount - Male header                                               |
|-----------------------------|-----------------------------------------------------------------------|
| Mounting Type               | Wave / Through Hole Reflow compatible                                 |
| Orientation                 | Vertical                                                              |
| Pitch (mm)                  | 3.81                                                                  |
| Open/Closed/Screw/Flange    | Closed End                                                            |
| Number of Poles             | 3                                                                     |
| Max Current (A)             | 10                                                                    |
| Max Voltage (V)             | 130                                                                   |
| Height (mm)                 | 6.9                                                                   |
| Standard Colour             | Black                                                                 |
| Width (mm)                  | 9.2                                                                   |
| Length (mm)                 | 12.82                                                                 |
| Solder Pin Length (mm)      | 3.25                                                                  |
| PCB Hole Diameter (mm)      | 1.3                                                                   |
| Comments                    | Pole sizes / no of ways not shown, please contact us for availability |
| Pin Style                   | Solderable                                                            |
| Tracking Resistance CTI (v) | 600                                                                   |