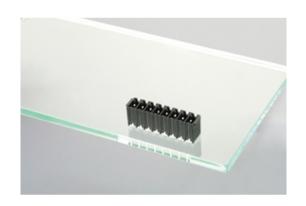

## **DESCRIPTION**

4 Pole vertical pin headers 3.81mm pitch 10A 130V

Subject to technical modification without notice.

Typographical and other errors do not justify claim for damages.

## **SPECIFICATION**

| Туре                        | PCB mount - Male header                                               |
|-----------------------------|-----------------------------------------------------------------------|
| Mounting Type               | Wave / Through Hole Reflow compatible                                 |
| Orientation                 | Vertical                                                              |
| Pitch (mm)                  | 3.81                                                                  |
| Open/Closed/Screw/Flange    | Closed End                                                            |
| Number of Poles             | 4                                                                     |
| Max Current (A)             | 10                                                                    |
| Max Voltage (V)             | 130                                                                   |
| Height (mm)                 | 6.9                                                                   |
| Standard Colour             | Black                                                                 |
| Width (mm)                  | 9.2                                                                   |
| Length (mm)                 | 16.63                                                                 |
| Solder Pin Length (mm)      | 3.25                                                                  |
| PCB Hole Diameter (mm)      | 1.3                                                                   |
| Comments                    | Pole sizes / no of ways not shown, please contact us for availability |
| Pin Style                   | Solderable                                                            |
| Tracking Resistance CTI (v) | 600                                                                   |