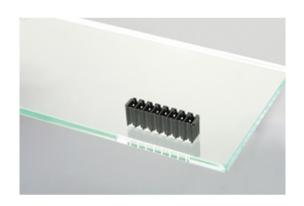

## **DESCRIPTION**

4 Pole vertical pin headers 3.81mm pitch 10A 130V

Subject to technical modification without notice.

Typographical and other errors do not justify claim for damages.

## **SPECIFICATION**

| Туре                        | PCB mount - Male header                                               |
|-----------------------------|-----------------------------------------------------------------------|
| Mounting Type               | Wave / Through Hole Reflow compatible                                 |
| Orientation                 | Vertical                                                              |
| Pitch (mm)                  | 3.81                                                                  |
| Open/Closed/Screw/Flange    | Closed End                                                            |
| Number of Poles             | 4                                                                     |
| Max Current (A)             | 10                                                                    |
| Max Voltage (V)             | 130                                                                   |
| Height (mm)                 | 6.9                                                                   |
| Standard Colour             | Black                                                                 |
| Width (mm)                  | 9.2                                                                   |
| Length (mm)                 | 16.63                                                                 |
| Solder Pin Length (mm)      | 3.25                                                                  |
| PCB Hole Diameter (mm)      | 1.3                                                                   |
| Comments                    | Pole sizes / no of ways not shown, please contact us for availability |
| Pin Style                   | Solderable                                                            |
| Tracking Resistance CTI (v) | 600                                                                   |