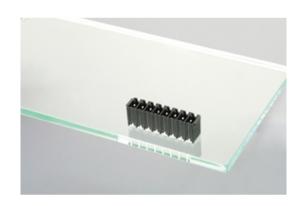

## Plug and Socket PCB Terminal Blocks

Range: PCB Terminal Blocks, Connectors and Fuse Holders

Order Code: 31191106

## **DESCRIPTION**

6 Pole vertical pin headers 3.81mm pitch 10A 130V

Subject to technical modification without notice.

Typographical and other errors do not justify claim for damages.

## **SPECIFICATION**

| Туре                        | PCB mount - Male header                                               |
|-----------------------------|-----------------------------------------------------------------------|
| Mounting Type               | Wave / Through Hole Reflow compatible                                 |
| Orientation                 | Vertical                                                              |
| Pitch (mm)                  | 3.81                                                                  |
| Open/Closed/Screw/Flange    | Closed End                                                            |
| Number of Poles             | 6                                                                     |
| Max Current (A)             | 10                                                                    |
| Max Voltage (V)             | 130                                                                   |
| Height (mm)                 | 6.9                                                                   |
| Standard Colour             | Black                                                                 |
| Width (mm)                  | 9.2                                                                   |
| Length (mm)                 | 24.25                                                                 |
| Solder Pin Length (mm)      | 3.25                                                                  |
| PCB Hole Diameter (mm)      | 1.3                                                                   |
| Comments                    | Pole sizes / no of ways not shown, please contact us for availability |
| Pin Style                   | Solderable                                                            |
| Tracking Resistance CTI (v) | 600                                                                   |