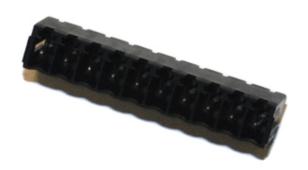

## **DESCRIPTION**

10 Pole vertical pin headers 3.81mm pitch 10A 130V

Subject to technical modification without notice.

Typographical and other errors do not justify claim for damages.

## **SPECIFICATION**

| Туре                        | PCB mount - Male header                                               |
|-----------------------------|-----------------------------------------------------------------------|
| Mounting Type               | Wave / Through Hole Reflow compatible                                 |
| Orientation                 | Vertical                                                              |
| Pitch (mm)                  | 3.81                                                                  |
| Open/Closed/Screw/Flange    | Closed End                                                            |
| Number of Poles             | 10                                                                    |
| Max Current (A)             | 10                                                                    |
| Max Voltage (V)             | 130                                                                   |
| Height (mm)                 | 6.9                                                                   |
| Standard Colour             | Black                                                                 |
| Width (mm)                  | 9.2                                                                   |
| Length (mm)                 | 40.88                                                                 |
| Solder Pin Length (mm)      | 3.25                                                                  |
| PCB Hole Diameter (mm)      | 1.3                                                                   |
| Comments                    | Pole sizes / no of ways not shown, please contact us for availability |
| Pin Style                   | Solderable                                                            |
| Tracking Resistance CTI (v) | 600                                                                   |