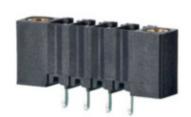

## **DESCRIPTION**

2 Pole vertical pin headers 3.81mm pitch 10A 130V

Subject to technical modification without notice.

Typographical and other errors do not justify claim for damages.

## **SPECIFICATION**

| Туре                        | PCB mount - Male header                                               |
|-----------------------------|-----------------------------------------------------------------------|
| Mounting Type               | Wave / Through Hole Reflow compatible                                 |
| Orientation                 | Vertical                                                              |
| Pitch (mm)                  | 3.81                                                                  |
| Open/Closed/Screw/Flange    | Screw Flange                                                          |
| Number of Poles             | 2                                                                     |
| Max Current (A)             | 10                                                                    |
| Max Voltage (V)             | 130                                                                   |
| Height (mm)                 | 6.9                                                                   |
| Standard Colour             | Black                                                                 |
| Width (mm)                  | 9.2                                                                   |
| Length (mm)                 | 17.76                                                                 |
| Solder Pin Length (mm)      | 3.25                                                                  |
| PCB Hole Diameter (mm)      | 1.3                                                                   |
| Comments                    | Pole sizes / no of ways not shown, please contact us for availability |
| Pin Style                   | Solderable                                                            |
| Tracking Resistance CTI (v) | 600                                                                   |