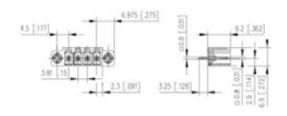

## **SPECIFICATION**

| Туре                        | PCB mount - Male header                                               |
|-----------------------------|-----------------------------------------------------------------------|
| Mounting Type               | Wave / Through Hole Reflow compatible                                 |
| Orientation                 | Vertical                                                              |
| Pitch (mm)                  | 3.81                                                                  |
| Open/Closed/Screw/Flange    | Screw Flange                                                          |
| Number of Poles             | 2                                                                     |
| Max Current (A)             | 10                                                                    |
| Max Voltage (V)             | 130                                                                   |
| Height (mm)                 | 6.9                                                                   |
| Standard Colour             | Black                                                                 |
| Width (mm)                  | 9.2                                                                   |
| Length (mm)                 | 17.76                                                                 |
| Solder Pin Length (mm)      | 3.25                                                                  |
| PCB Hole Diameter (mm)      | 1.3                                                                   |
| Comments                    | Pole sizes / no of ways not shown, please contact us for availability |
| Pin Style                   | Solderable                                                            |
| Tracking Resistance CTI (v) | 600                                                                   |