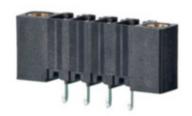

## **DESCRIPTION**

3 Pole vertical pin headers 3.81mm pitch 10A 130V

Subject to technical modification without notice.

Typographical and other errors do not justify claim for damages.

## **SPECIFICATION**

| Туре                        | PCB mount - Male header                                               |
|-----------------------------|-----------------------------------------------------------------------|
| Mounting Type               | Wave / Through Hole Reflow compatible                                 |
| Orientation                 | Vertical                                                              |
| Pitch (mm)                  | 3.81                                                                  |
| Open/Closed/Screw/Flange    | Screw Flange                                                          |
| Number of Poles             | 3                                                                     |
| Max Current (A)             | 10                                                                    |
| Max Voltage (V)             | 130                                                                   |
| Height (mm)                 | 6.9                                                                   |
| Standard Colour             | Black                                                                 |
| Width (mm)                  | 9.2                                                                   |
| Length (mm)                 | 21.57                                                                 |
| Solder Pin Length (mm)      | 3.25                                                                  |
| PCB Hole Diameter (mm)      | 1.3                                                                   |
| Comments                    | Pole sizes / no of ways not shown, please contact us for availability |
| Pin Style                   | Solderable                                                            |
| Tracking Resistance CTI (v) | 600                                                                   |