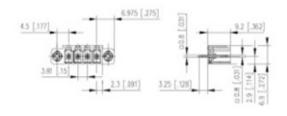

## **SPECIFICATION**

| Туре                        | PCB mount - Male header                                               |
|-----------------------------|-----------------------------------------------------------------------|
| Mounting Type               | Wave / Through Hole Reflow compatible                                 |
| Orientation                 | Vertical                                                              |
| Pitch (mm)                  | 3.81                                                                  |
| Open/Closed/Screw/Flange    | Screw Flange                                                          |
| Number of Poles             | 3                                                                     |
| Max Current (A)             | 10                                                                    |
| Max Voltage (V)             | 130                                                                   |
| Height (mm)                 | 6.9                                                                   |
| Standard Colour             | Black                                                                 |
| Width (mm)                  | 9.2                                                                   |
| Length (mm)                 | 21.57                                                                 |
| Solder Pin Length (mm)      | 3.25                                                                  |
| PCB Hole Diameter (mm)      | 1.3                                                                   |
| Comments                    | Pole sizes / no of ways not shown, please contact us for availability |
| Pin Style                   | Solderable                                                            |
| Tracking Resistance CTI (v) | 600                                                                   |