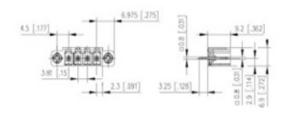

## **SPECIFICATION**

| Туре                        | PCB mount - Male header                                               |
|-----------------------------|-----------------------------------------------------------------------|
| Mounting Type               | Wave / Through Hole Reflow compatible                                 |
| Orientation                 | Vertical                                                              |
| Pitch (mm)                  | 3.81                                                                  |
| Open/Closed/Screw/Flange    | Screw Flange                                                          |
| Number of Poles             | 4                                                                     |
| Max Current (A)             | 10                                                                    |
| Max Voltage (V)             | 130                                                                   |
| Height (mm)                 | 6.9                                                                   |
| Standard Colour             | Black                                                                 |
| Width (mm)                  | 9.2                                                                   |
| Length (mm)                 | 25.38                                                                 |
| Solder Pin Length (mm)      | 3.25                                                                  |
| PCB Hole Diameter (mm)      | 1.3                                                                   |
| Comments                    | Pole sizes / no of ways not shown, please contact us for availability |
| Pin Style                   | Solderable                                                            |
| Tracking Resistance CTI (v) | 600                                                                   |