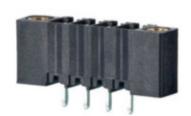

## **DESCRIPTION**

4 Pole vertical pin headers 3.81mm pitch 10A 130V

Subject to technical modification without notice.

Typographical and other errors do not justify claim for damages.

## **SPECIFICATION**

| Туре                        | PCB mount - Male header                                               |
|-----------------------------|-----------------------------------------------------------------------|
| Mounting Type               | Wave / Through Hole Reflow compatible                                 |
| Orientation                 | Vertical                                                              |
| Pitch (mm)                  | 3.81                                                                  |
| Open/Closed/Screw/Flange    | Screw Flange                                                          |
| Number of Poles             | 4                                                                     |
| Max Current (A)             | 10                                                                    |
| Max Voltage (V)             | 130                                                                   |
| Height (mm)                 | 6.9                                                                   |
| Standard Colour             | Black                                                                 |
| Width (mm)                  | 9.2                                                                   |
| Length (mm)                 | 25.38                                                                 |
| Solder Pin Length (mm)      | 3.25                                                                  |
| PCB Hole Diameter (mm)      | 1.3                                                                   |
| Comments                    | Pole sizes / no of ways not shown, please contact us for availability |
| Pin Style                   | Solderable                                                            |
| Tracking Resistance CTI (v) | 600                                                                   |