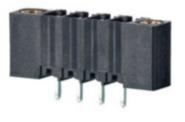

## Range: PCB Terminal Blocks, Connectors and Fuse Holders

Order Code: 31391105

5 Pole vertical pin headers 3.81mm pitch 10A 130V

Subject to technical modification without notice. Typographical and other errors do not justify claim for damages.

## **SPECIFICATION**

| Туре                        | PCB mount - Male header                                               |
|-----------------------------|-----------------------------------------------------------------------|
| Mounting Type               | Wave / Through Hole Reflow compatible                                 |
| Orientation                 | Vertical                                                              |
| Pitch (mm)                  | 3.81                                                                  |
| Open/Closed/Screw/Flange    | Screw Flange                                                          |
| Number of Poles             | 5                                                                     |
| Max Current (A)             | 10                                                                    |
| Max Voltage (V)             | 130                                                                   |
| Height (mm)                 | 6.9                                                                   |
| Standard Colour             | Black                                                                 |
| Width (mm)                  | 9.2                                                                   |
| Length (mm)                 | 29.19                                                                 |
| Solder Pin Length (mm)      | 3.25                                                                  |
| PCB Hole Diameter (mm)      | 1.3                                                                   |
| Comments                    | Pole sizes / no of ways not shown, please contact us for availability |
| Pin Style                   | Solderable                                                            |
| Tracking Resistance CTI (v) | 600                                                                   |