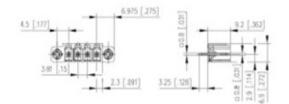

## **SPECIFICATION**

| Туре                        | PCB mount - Male header                                               |
|-----------------------------|-----------------------------------------------------------------------|
| Mounting Type               | Wave / Through Hole Reflow compatible                                 |
| Orientation                 | Vertical                                                              |
| Pitch (mm)                  | 3.81                                                                  |
| Open/Closed/Screw/Flange    | Screw Flange                                                          |
| Number of Poles             | 5                                                                     |
| Max Current (A)             | 10                                                                    |
| Max Voltage (V)             | 130                                                                   |
| Height (mm)                 | 6.9                                                                   |
| Standard Colour             | Black                                                                 |
| Width (mm)                  | 9.2                                                                   |
| Length (mm)                 | 29.19                                                                 |
| Solder Pin Length (mm)      | 3.25                                                                  |
| PCB Hole Diameter (mm)      | 1.3                                                                   |
| Comments                    | Pole sizes / no of ways not shown, please contact us for availability |
| Pin Style                   | Solderable                                                            |
| Tracking Resistance CTI (v) | 600                                                                   |