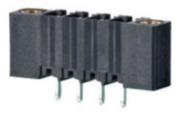

#### DESCRIPTION

6 Pole vertical pin headers 3.81mm pitch 10A 130V

Subject to technical modification without notice. Typographical and other errors do not justify claim for damages.

#### **SPECIFICATION**

| Туре                        | PCB mount - Male header                                               |
|-----------------------------|-----------------------------------------------------------------------|
| Mounting Type               | Wave / Through Hole Reflow compatible                                 |
| Orientation                 | Vertical                                                              |
| Pitch (mm)                  | 3.81                                                                  |
| Open/Closed/Screw/Flange    | Screw Flange                                                          |
| Number of Poles             | 6                                                                     |
| Max Current (A)             | 10                                                                    |
| Max Voltage (V)             | 130                                                                   |
| Height (mm)                 | 6.9                                                                   |
| Standard Colour             | Black                                                                 |
| Width (mm)                  | 9.2                                                                   |
| Length (mm)                 | 33                                                                    |
| Solder Pin Length (mm)      | 3.25                                                                  |
| PCB Hole Diameter (mm)      | 1.3                                                                   |
| Comments                    | Pole sizes / no of ways not shown, please contact us for availability |
| Pin Style                   | Solderable                                                            |
| Tracking Resistance CTI (v) | 600                                                                   |