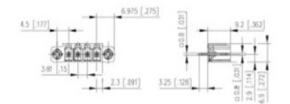

#### **SPECIFICATION**

| Туре                        | PCB mount - Male header                                               |
|-----------------------------|-----------------------------------------------------------------------|
| Mounting Type               | Wave / Through Hole Reflow compatible                                 |
| Orientation                 | Vertical                                                              |
| Pitch (mm)                  | 3.81                                                                  |
| Open/Closed/Screw/Flange    | Screw Flange                                                          |
| Number of Poles             | 6                                                                     |
| Max Current (A)             | 10                                                                    |
| Max Voltage (V)             | 130                                                                   |
| Height (mm)                 | 6.9                                                                   |
| Standard Colour             | Black                                                                 |
| Width (mm)                  | 9.2                                                                   |
| Length (mm)                 | 33                                                                    |
| Solder Pin Length (mm)      | 3.25                                                                  |
| PCB Hole Diameter (mm)      | 1.3                                                                   |
| Comments                    | Pole sizes / no of ways not shown, please contact us for availability |
| Pin Style                   | Solderable                                                            |
| Tracking Resistance CTI (v) | 600                                                                   |