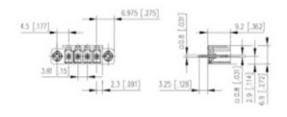

## **SPECIFICATION**

| Type                        | PCB mount - Male header                                               |
|-----------------------------|-----------------------------------------------------------------------|
| Mounting Type               | Wave / Through Hole Reflow compatible                                 |
| Orientation                 | Vertical                                                              |
| Pitch (mm)                  | 3.81                                                                  |
| Open/Closed/Screw/Flange    | Screw Flange                                                          |
| Number of Poles             | 7                                                                     |
| Max Current (A)             | 10                                                                    |
| Max Voltage (V)             | 130                                                                   |
| Height (mm)                 | 6.9                                                                   |
| Standard Colour             | Black                                                                 |
| Width (mm)                  | 9.2                                                                   |
| Length (mm)                 | 36.81                                                                 |
| Solder Pin Length (mm)      | 3.25                                                                  |
| PCB Hole Diameter (mm)      | 1.3                                                                   |
| Comments                    | Pole sizes / no of ways not shown, please contact us for availability |
| Comments<br>Pin Style       | Solderable                                                            |
| Tracking Resistance CTI (v) | 600                                                                   |