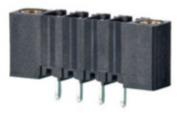

#### DESCRIPTION

8 Pole vertical pin headers 3.81mm pitch 10A 130V

Subject to technical modification without notice. Typographical and other errors do not justify claim for damages.

#### **SPECIFICATION**

| Туре                        | PCB mount - Male header                                               |
|-----------------------------|-----------------------------------------------------------------------|
| Mounting Type               | Wave / Through Hole Reflow compatible                                 |
| Orientation                 | Vertical                                                              |
| Pitch (mm)                  | 3.81                                                                  |
| Open/Closed/Screw/Flange    | Screw Flange                                                          |
| Number of Poles             | 8                                                                     |
| Max Current (A)             | 10                                                                    |
| Max Voltage (V)             | 130                                                                   |
| Height (mm)                 | 6.9                                                                   |
| Standard Colour             | Black                                                                 |
| Width (mm)                  | 9.2                                                                   |
| Length (mm)                 | 40.62                                                                 |
| Solder Pin Length (mm)      | 3.25                                                                  |
| PCB Hole Diameter (mm)      | 1.3                                                                   |
| Commente                    | Pole sizes / no of ways not shown, please contact us for availability |
| Comments<br>Pin Style       | Solderable                                                            |
| Tracking Resistance CTI (v) | 600                                                                   |