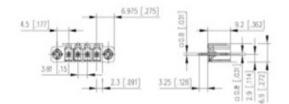

#### **SPECIFICATION**

| Туре                        | PCB mount - Male header                                               |
|-----------------------------|-----------------------------------------------------------------------|
| Mounting Type               | Wave / Through Hole Reflow compatible                                 |
| Orientation                 | Vertical                                                              |
| Pitch (mm)                  | 3.81                                                                  |
| Open/Closed/Screw/Flange    | Screw Flange                                                          |
| Number of Poles             | 8                                                                     |
| Max Current (A)             | 10                                                                    |
| Max Voltage (V)             | 130                                                                   |
| Height (mm)                 | 6.9                                                                   |
| Standard Colour             | Black                                                                 |
| Width (mm)                  | 9.2                                                                   |
| Length (mm)                 | 40.62                                                                 |
| Solder Pin Length (mm)      | 3.25                                                                  |
| PCB Hole Diameter (mm)      | 1.3                                                                   |
| Commente                    | Pole sizes / no of ways not shown, please contact us for availability |
| Comments<br>Pin Style       | Solderable                                                            |
| Tracking Resistance CTI (v) | 600                                                                   |