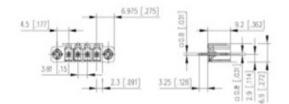

#### **SPECIFICATION**

| Туре                        | PCB mount - Male header                                               |
|-----------------------------|-----------------------------------------------------------------------|
| Mounting Type               | Wave / Through Hole Reflow compatible                                 |
| Orientation                 | Vertical                                                              |
| Pitch (mm)                  | 3.81                                                                  |
| Open/Closed/Screw/Flange    | Screw Flange                                                          |
| Number of Poles             | 9                                                                     |
| Max Current (A)             | 10                                                                    |
| Max Voltage (V)             | 130                                                                   |
| Height (mm)                 | 6.9                                                                   |
| Standard Colour             | Black                                                                 |
| Width (mm)                  | 9.2                                                                   |
| Length (mm)                 | 44.43                                                                 |
| Solder Pin Length (mm)      | 3.25                                                                  |
| PCB Hole Diameter (mm)      | 1.3                                                                   |
| Comments                    | Pole sizes / no of ways not shown, please contact us for availability |
| Pin Style                   | Solderable                                                            |
| Tracking Resistance CTI (v) | 600                                                                   |