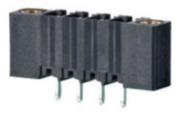

#### DESCRIPTION

9 Pole vertical pin headers 3.81mm pitch 10A 130V

Subject to technical modification without notice. Typographical and other errors do not justify claim for damages.

#### **SPECIFICATION**

| Туре                        | PCB mount - Male header                                               |
|-----------------------------|-----------------------------------------------------------------------|
| Mounting Type               | Wave / Through Hole Reflow compatible                                 |
| Orientation                 | Vertical                                                              |
| Pitch (mm)                  | 3.81                                                                  |
| Open/Closed/Screw/Flange    | Screw Flange                                                          |
| Number of Poles             | 9                                                                     |
| Max Current (A)             | 10                                                                    |
| Max Voltage (V)             | 130                                                                   |
| Height (mm)                 | 6.9                                                                   |
| Standard Colour             | Black                                                                 |
| Width (mm)                  | 9.2                                                                   |
| Length (mm)                 | 44.43                                                                 |
| Solder Pin Length (mm)      | 3.25                                                                  |
| PCB Hole Diameter (mm)      | 1.3                                                                   |
| Comments                    | Pole sizes / no of ways not shown, please contact us for availability |
| Pin Style                   | Solderable                                                            |
| Tracking Resistance CTI (v) | 600                                                                   |