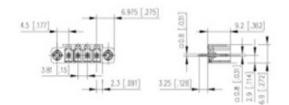

#### **SPECIFICATION**

| Туре                        | PCB mount - Male header                                               |
|-----------------------------|-----------------------------------------------------------------------|
| Mounting Type               | Wave / Through Hole Reflow compatible                                 |
| Orientation                 | Vertical                                                              |
| Pitch (mm)                  | 3.81                                                                  |
| Open/Closed/Screw/Flange    | Screw Flange                                                          |
| Number of Poles             | 10                                                                    |
| Max Current (A)             | 10                                                                    |
| Max Voltage (V)             | 130                                                                   |
| Height (mm)                 | 6.9                                                                   |
| Standard Colour             | Black                                                                 |
| Width (mm)                  | 9.2                                                                   |
| Length (mm)                 | 48.24                                                                 |
| Solder Pin Length (mm)      | 3.25                                                                  |
| PCB Hole Diameter (mm)      | 1.3                                                                   |
| Comments                    | Pole sizes / no of ways not shown, please contact us for availability |
| Pin Style                   | Solderable                                                            |
| Tracking Resistance CTI (v) | 600                                                                   |