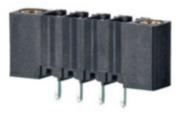

#### DESCRIPTION

10 Pole vertical pin headers 3.81mm pitch 10A 130V

Subject to technical modification without notice. Typographical and other errors do not justify claim for damages.

#### **SPECIFICATION**

| Туре                        | PCB mount - Male header                                               |
|-----------------------------|-----------------------------------------------------------------------|
| Mounting Type               | Wave / Through Hole Reflow compatible                                 |
| Orientation                 | Vertical                                                              |
| Pitch (mm)                  | 3.81                                                                  |
| Open/Closed/Screw/Flange    | Screw Flange                                                          |
| Number of Poles             | 10                                                                    |
| Max Current (A)             | 10                                                                    |
| Max Voltage (V)             | 130                                                                   |
| Height (mm)                 | 6.9                                                                   |
| Standard Colour             | Black                                                                 |
| Width (mm)                  | 9.2                                                                   |
| Length (mm)                 | 48.24                                                                 |
| Solder Pin Length (mm)      | 3.25                                                                  |
| PCB Hole Diameter (mm)      | 1.3                                                                   |
| Comments                    | Pole sizes / no of ways not shown, please contact us for availability |
| Pin Style                   | Solderable                                                            |
| Tracking Resistance CTI (v) | 600                                                                   |