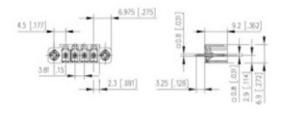

## **SPECIFICATION**

| Туре                        | PCB mount - Male header                                               |
|-----------------------------|-----------------------------------------------------------------------|
| Mounting Type               | Wave / Through Hole Reflow compatible                                 |
| Orientation                 | Vertical                                                              |
| Pitch (mm)                  | 3.81                                                                  |
| Open/Closed/Screw/Flange    | Screw Flange                                                          |
| Number of Poles             | 11                                                                    |
| Max Current (A)             | 10                                                                    |
| Max Voltage (V)             | 130                                                                   |
| Height (mm)                 | 6.9                                                                   |
| Standard Colour             | Black                                                                 |
| Width (mm)                  | 9.2                                                                   |
| Length (mm)                 | 52.05                                                                 |
| Solder Pin Length (mm)      | 3.25                                                                  |
| PCB Hole Diameter (mm)      | 1.3                                                                   |
| Comments                    | Pole sizes / no of ways not shown, please contact us for availability |
| Comments<br>Pin Style       | Solderable                                                            |
| Tracking Resistance CTI (v) | 600                                                                   |