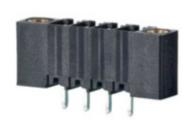

## **DESCRIPTION**

11 Pole vertical pin headers 3.81mm pitch 10A 130V

Subject to technical modification without notice.

Typographical and other errors do not justify claim for damages.