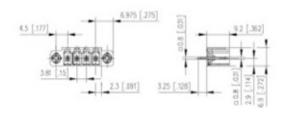

## **SPECIFICATION**

| Туре                        | PCB mount - Male header                                               |
|-----------------------------|-----------------------------------------------------------------------|
| Mounting Type               | Wave / Through Hole Reflow compatible                                 |
| Orientation                 | Vertical                                                              |
| Pitch (mm)                  | 3.81                                                                  |
| Open/Closed/Screw/Flange    | Screw Flange                                                          |
| Number of Poles             | 12                                                                    |
| Max Current (A)             | 10                                                                    |
| Max Voltage (V)             | 130                                                                   |
| Height (mm)                 | 6.9                                                                   |
| Standard Colour             | Black                                                                 |
| Width (mm)                  | 9.2                                                                   |
| Length (mm)                 | 55.86                                                                 |
| Solder Pin Length (mm)      | 3.25                                                                  |
| PCB Hole Diameter (mm)      | 1.3                                                                   |
| Comments                    | Pole sizes / no of ways not shown, please contact us for availability |
| Comments<br>Pin Style       | Solderable                                                            |
| Tracking Resistance CTI (v) | 600                                                                   |