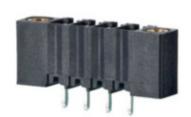

## **DESCRIPTION**

12 Pole vertical pin headers 3.81mm pitch 10A 130V

Subject to technical modification without notice.

Typographical and other errors do not justify claim for damages.

## **SPECIFICATION**

| Туре                        | PCB mount - Male header                                               |
|-----------------------------|-----------------------------------------------------------------------|
| Mounting Type               | Wave / Through Hole Reflow compatible                                 |
| Orientation                 | Vertical                                                              |
| Pitch (mm)                  | 3.81                                                                  |
| Open/Closed/Screw/Flange    | Screw Flange                                                          |
| Number of Poles             | 12                                                                    |
| Max Current (A)             | 10                                                                    |
| Max Voltage (V)             | 130                                                                   |
| Height (mm)                 | 6.9                                                                   |
| Standard Colour             | Black                                                                 |
| Width (mm)                  | 9.2                                                                   |
| Length (mm)                 | 55.86                                                                 |
| Solder Pin Length (mm)      | 3.25                                                                  |
| PCB Hole Diameter (mm)      | 1.3                                                                   |
| Comments                    | Pole sizes / no of ways not shown, please contact us for availability |
| Comments<br>Pin Style       | Solderable                                                            |
| Tracking Resistance CTI (v) | 600                                                                   |