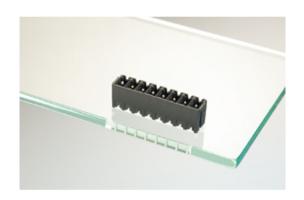

## **DESCRIPTION**

2 Pole vertical pin headers 3.81mm pitch 9A 160V

Subject to technical modification without notice.

Typographical and other errors do not justify claim for damages.

## **SPECIFICATION**

| Туре                        | PCB mount - Male header                                               |
|-----------------------------|-----------------------------------------------------------------------|
| Mounting Type               | Wave - through hole                                                   |
| Orientation                 | Vertical                                                              |
| Pitch (mm)                  | 3.81                                                                  |
| Open/Closed/Screw/Flange    | Closed End                                                            |
| Number of Poles             | 2                                                                     |
| Max Current (A)             | 9                                                                     |
| Max Voltage (V)             | 160                                                                   |
| Height (mm)                 | 6.9                                                                   |
| Standard Colour             | Black                                                                 |
| Width (mm)                  | 9.2                                                                   |
| Length (mm)                 | 9.01                                                                  |
| Solder Pin Length (mm)      | 3.25                                                                  |
| PCB Hole Diameter (mm)      | 1.3                                                                   |
| Comments                    | Pole sizes / no of ways not shown, please contact us for availability |
| Pin Style                   | Solderable                                                            |
| Tracking Resistance CTI (v) | 600                                                                   |