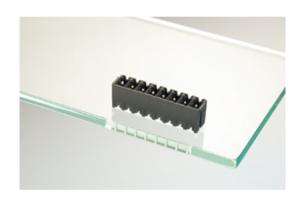

## **DESCRIPTION**

3 Pole vertical pin headers 3.81mm pitch 9A 160V

Subject to technical modification without notice.

Typographical and other errors do not justify claim for damages.

## **SPECIFICATION**

| Туре                        | PCB mount - Male header                                               |
|-----------------------------|-----------------------------------------------------------------------|
| Mounting Type               | Wave - through hole                                                   |
| Orientation                 | Vertical                                                              |
| Pitch (mm)                  | 3.81                                                                  |
| Open/Closed/Screw/Flange    | Closed End                                                            |
| Number of Poles             | 3                                                                     |
| Max Current (A)             | 9                                                                     |
| Max Voltage (V)             | 160                                                                   |
| Height (mm)                 | 6.9                                                                   |
| Standard Colour             | Black                                                                 |
| Width (mm)                  | 9.2                                                                   |
| Length (mm)                 | 12.82                                                                 |
| Solder Pin Length (mm)      | 3.25                                                                  |
| PCB Hole Diameter (mm)      | 1.3                                                                   |
| Comments                    | Pole sizes / no of ways not shown, please contact us for availability |
| Pin Style                   | Solderable                                                            |
| Tracking Resistance CTI (v) | 600                                                                   |