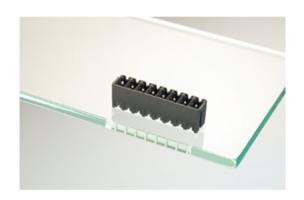

## Plug and Socket PCB Terminal Blocks

Range: PCB Terminal Blocks, Connectors and Fuse Holders

Order Code: 31383106

## **DESCRIPTION**

6 Pole vertical pin headers 3.81mm pitch 9A 160V

Subject to technical modification without notice.

Typographical and other errors do not justify claim for damages.

## **SPECIFICATION**

| Туре                        | PCB mount - Male header                                               |
|-----------------------------|-----------------------------------------------------------------------|
| Mounting Type               | Wave - through hole                                                   |
| Orientation                 | Vertical                                                              |
| Pitch (mm)                  | 3.81                                                                  |
| Open/Closed/Screw/Flange    | Closed End                                                            |
| Number of Poles             | 6                                                                     |
| Max Current (A)             | 9                                                                     |
| Max Voltage (V)             | 160                                                                   |
| Height (mm)                 | 6.9                                                                   |
| Standard Colour             | Black                                                                 |
| Width (mm)                  | 9.2                                                                   |
| Length (mm)                 | 24.25                                                                 |
| Solder Pin Length (mm)      | 3.25                                                                  |
| PCB Hole Diameter (mm)      | 1.3                                                                   |
| Comments                    | Pole sizes / no of ways not shown, please contact us for availability |
| Pin Style                   | Solderable                                                            |
| Tracking Resistance CTI (v) | 600                                                                   |