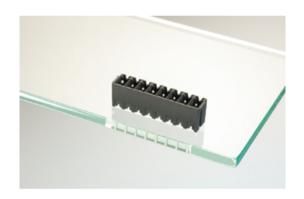

## Plug and Socket PCB Terminal Blocks

Range: PCB Terminal Blocks, Connectors and Fuse Holders

Order Code: 31383107

## **DESCRIPTION**

7 Pole vertical pin headers 3.81mm pitch 9A 160V

Subject to technical modification without notice.

Typographical and other errors do not justify claim for damages.

## **SPECIFICATION**

| Туре                        | PCB mount - Male header                                               |
|-----------------------------|-----------------------------------------------------------------------|
| Mounting Type               | Wave - through hole                                                   |
| Orientation                 | Vertical                                                              |
| Pitch (mm)                  | 3.81                                                                  |
| Open/Closed/Screw/Flange    | Closed End                                                            |
| Number of Poles             | 7                                                                     |
| Max Current (A)             | 9                                                                     |
| Max Voltage (V)             | 160                                                                   |
| Height (mm)                 | 6.9                                                                   |
| Standard Colour             | Black                                                                 |
| Width (mm)                  | 9.2                                                                   |
| Length (mm)                 | 28.06                                                                 |
| Solder Pin Length (mm)      | 3.25                                                                  |
| PCB Hole Diameter (mm)      | 1.3                                                                   |
| Comments                    | Pole sizes / no of ways not shown, please contact us for availability |
| Pin Style                   | Solderable                                                            |
| Tracking Resistance CTI (v) | 600                                                                   |