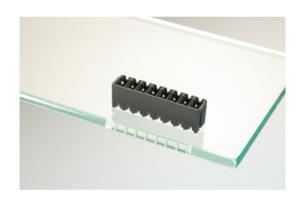

## Plug and Socket PCB Terminal Blocks

Range: PCB Terminal Blocks, Connectors and Fuse Holders

Order Code: 31383109

## **DESCRIPTION**

9 Pole vertical pin headers 3.81mm pitch 9A 160V

Subject to technical modification without notice.

Typographical and other errors do not justify claim for damages.

## **SPECIFICATION**

| Туре                        | PCB mount - Male header                                               |
|-----------------------------|-----------------------------------------------------------------------|
| Mounting Type               | Wave - through hole                                                   |
| Orientation                 | Vertical                                                              |
| Pitch (mm)                  | 3.81                                                                  |
| Open/Closed/Screw/Flange    | Closed End                                                            |
| Number of Poles             | 9                                                                     |
| Max Current (A)             | 9                                                                     |
| Max Voltage (V)             | 160                                                                   |
| Height (mm)                 | 6.9                                                                   |
| Standard Colour             | Black                                                                 |
| Width (mm)                  | 9.2                                                                   |
| Length (mm)                 | 35.68                                                                 |
| Solder Pin Length (mm)      | 3.25                                                                  |
| PCB Hole Diameter (mm)      | 1.3                                                                   |
| Comments                    | Pole sizes / no of ways not shown, please contact us for availability |
| Pin Style                   | Solderable                                                            |
| Tracking Resistance CTI (v) | 600                                                                   |