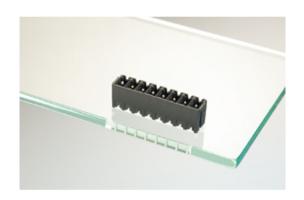

## Plug and Socket PCB Terminal Blocks

Range: PCB Terminal Blocks, Connectors and Fuse Holders

Order Code: 31383111

## **DESCRIPTION**

11 Pole vertical pin headers 3.81mm pitch 9A 160V

Subject to technical modification without notice.

Typographical and other errors do not justify claim for damages.

## **SPECIFICATION**

| Type                        | PCB mount - Male header                                               |
|-----------------------------|-----------------------------------------------------------------------|
| Mounting Type               | Wave - through hole                                                   |
| Orientation                 | Vertical                                                              |
| Pitch (mm)                  | 3.81                                                                  |
| Open/Closed/Screw/Flange    | Closed End                                                            |
| Number of Poles             | 11                                                                    |
| Max Current (A)             | 9                                                                     |
| Max Voltage (V)             | 160                                                                   |
| Height (mm)                 | 6.9                                                                   |
| Standard Colour             | Black                                                                 |
| Width (mm)                  | 9.2                                                                   |
| Length (mm)                 | 43.3                                                                  |
| Solder Pin Length (mm)      | 3.25                                                                  |
| PCB Hole Diameter (mm)      | 1.3                                                                   |
| Comments                    | Pole sizes / no of ways not shown, please contact us for availability |
| Comments<br>Pin Style       | Solderable                                                            |
| Tracking Resistance CTI (v) | 600                                                                   |