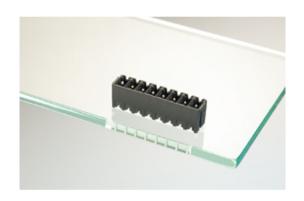

## **DESCRIPTION**

12 Pole vertical pin headers 3.81mm pitch 9A 160V

Subject to technical modification without notice.

Typographical and other errors do not justify claim for damages.

## **SPECIFICATION**

| Туре                        | PCB mount - Male header                                               |
|-----------------------------|-----------------------------------------------------------------------|
| Mounting Type               | Wave - through hole                                                   |
| Orientation                 | Vertical                                                              |
| Pitch (mm)                  | 3.81                                                                  |
| Open/Closed/Screw/Flange    | Closed End                                                            |
| Number of Poles             | 12                                                                    |
| Max Current (A)             | 9                                                                     |
| Max Voltage (V)             | 160                                                                   |
| Height (mm)                 | 6.9                                                                   |
| Standard Colour             | Black                                                                 |
| Width (mm)                  | 9.2                                                                   |
| Length (mm)                 | 47.11                                                                 |
| Solder Pin Length (mm)      | 3.25                                                                  |
| PCB Hole Diameter (mm)      | 1.3                                                                   |
| Comments                    | Pole sizes / no of ways not shown, please contact us for availability |
| Pin Style                   | Solderable                                                            |
| Tracking Resistance CTI (v) | 600                                                                   |