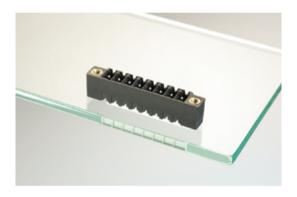

#### DESCRIPTION

2 Pole vertical pin headers 3.81mm pitch 9A 160V

Subject to technical modification without notice. Typographical and other errors do not justify claim for damages.

#### **SPECIFICATION**

| Туре                        | PCB mount - Male header                                               |
|-----------------------------|-----------------------------------------------------------------------|
| Mounting Type               | Wave - through hole                                                   |
| Orientation                 | Vertical                                                              |
| Pitch (mm)                  | 3.81                                                                  |
| Open/Closed/Screw/Flange    | Screw Flange                                                          |
| Number of Poles             | 2                                                                     |
| Max Current (A)             | 9                                                                     |
| Max Voltage (V)             | 160                                                                   |
| Height (mm)                 | 6.9                                                                   |
| Standard Colour             | Black                                                                 |
| Width (mm)                  | 9.2                                                                   |
| Length (mm)                 | 17.76                                                                 |
| Solder Pin Length (mm)      | 3.25                                                                  |
| PCB Hole Diameter (mm)      | 1.3                                                                   |
| Commonts                    | Pole sizes / no of ways not shown, please contact us for availability |
| Comments<br>Pin Style       | Solderable                                                            |
| Tracking Resistance CTI (v) | 600                                                                   |