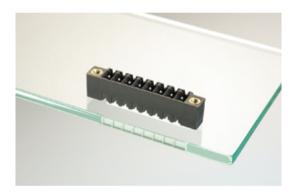

#### DESCRIPTION

3 Pole vertical pin headers 3.81mm pitch 9A 160V

Subject to technical modification without notice. Typographical and other errors do not justify claim for damages.

#### **SPECIFICATION**

| Туре                        | PCB mount - Male header                                               |
|-----------------------------|-----------------------------------------------------------------------|
| Mounting Type               | Wave - through hole                                                   |
| Orientation                 | Vertical                                                              |
| Pitch (mm)                  | 3.81                                                                  |
| Open/Closed/Screw/Flange    | Screw Flange                                                          |
| Number of Poles             | 3                                                                     |
| Max Current (A)             | 9                                                                     |
| Max Voltage (V)             | 160                                                                   |
| Height (mm)                 | 6.9                                                                   |
| Standard Colour             | Black                                                                 |
| Width (mm)                  | 9.2                                                                   |
| Length (mm)                 | 21.57                                                                 |
| Solder Pin Length (mm)      | 3.25                                                                  |
| PCB Hole Diameter (mm)      | 1.3                                                                   |
| Commente                    | Pole sizes / no of ways not shown, please contact us for availability |
| Comments<br>Pin Style       | Solderable                                                            |
| Tracking Resistance CTI (v) | 600                                                                   |