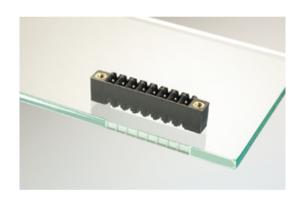

## Plug and Socket PCB Terminal Blocks

Range: PCB Terminal Blocks, Connectors and Fuse Holders

Order Code: 31393104

## **DESCRIPTION**

4 Pole vertical pin headers 3.81mm pitch 9A 160V

Subject to technical modification without notice.

Typographical and other errors do not justify claim for damages.

## **SPECIFICATION**

| Туре                        | PCB mount - Male header                                               |
|-----------------------------|-----------------------------------------------------------------------|
| Mounting Type               | Wave - through hole                                                   |
| Orientation                 | Vertical                                                              |
| Pitch (mm)                  | 3.81                                                                  |
| Open/Closed/Screw/Flange    | Screw Flange                                                          |
| Number of Poles             | 4                                                                     |
| Max Current (A)             | 9                                                                     |
| Max Voltage (V)             | 160                                                                   |
| Height (mm)                 | 6.9                                                                   |
| Standard Colour             | Black                                                                 |
| Width (mm)                  | 9.2                                                                   |
| Length (mm)                 | 25.38                                                                 |
| Solder Pin Length (mm)      | 3.25                                                                  |
| PCB Hole Diameter (mm)      | 1.3                                                                   |
| Comments                    | Pole sizes / no of ways not shown, please contact us for availability |
| Comments<br>Pin Style       | Solderable                                                            |
| Tracking Resistance CTI (v) | 600                                                                   |