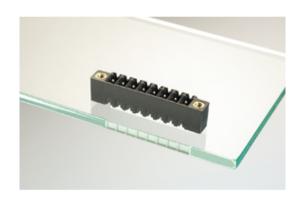

## **DESCRIPTION**

6 Pole vertical pin headers 3.81mm pitch 9A 160V

Subject to technical modification without notice.

Typographical and other errors do not justify claim for damages.

## **SPECIFICATION**

| Туре                        | PCB mount - Male header                                               |
|-----------------------------|-----------------------------------------------------------------------|
| Mounting Type               | Wave - through hole                                                   |
| Orientation                 | Vertical                                                              |
| Pitch (mm)                  | 3.81                                                                  |
| Open/Closed/Screw/Flange    | Screw Flange                                                          |
| Number of Poles             | 6                                                                     |
| Max Current (A)             | 9                                                                     |
| Max Voltage (V)             | 160                                                                   |
| Height (mm)                 | 6.9                                                                   |
| Standard Colour             | Black                                                                 |
| Width (mm)                  | 9.2                                                                   |
| Length (mm)                 | 33                                                                    |
| Solder Pin Length (mm)      | 3.25                                                                  |
| PCB Hole Diameter (mm)      | 1.3                                                                   |
| Comments                    | Pole sizes / no of ways not shown, please contact us for availability |
| Pin Style                   | Solderable                                                            |
| Tracking Resistance CTI (v) | 600                                                                   |