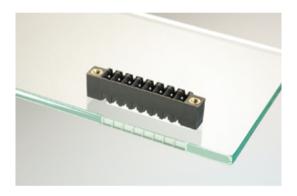

#### DESCRIPTION

7 Pole vertical pin headers 3.81mm pitch 9A 160V

Subject to technical modification without notice. Typographical and other errors do not justify claim for damages.

#### **SPECIFICATION**

| Туре                        | PCB mount - Male header                                               |
|-----------------------------|-----------------------------------------------------------------------|
| Mounting Type               | Wave - through hole                                                   |
| Orientation                 | Vertical                                                              |
| Pitch (mm)                  | 3.81                                                                  |
| Open/Closed/Screw/Flange    | Screw Flange                                                          |
| Number of Poles             | 7                                                                     |
| Max Current (A)             | 9                                                                     |
| Max Voltage (V)             | 160                                                                   |
| Height (mm)                 | 6.9                                                                   |
| Standard Colour             | Black                                                                 |
| Width (mm)                  | 9.2                                                                   |
| Length (mm)                 | 36.81                                                                 |
| Solder Pin Length (mm)      | 3.25                                                                  |
| PCB Hole Diameter (mm)      | 1.3                                                                   |
| Commonts                    | Pole sizes / no of ways not shown, please contact us for availability |
| Comments<br>Pin Style       | Solderable                                                            |
| Tracking Resistance CTI (v) | 600                                                                   |