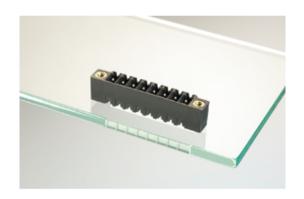

## **DESCRIPTION**

8 Pole vertical pin headers 3.81mm pitch 9A 160V

Subject to technical modification without notice.

Typographical and other errors do not justify claim for damages.

## **SPECIFICATION**

| Туре                        | PCB mount - Male header                                               |
|-----------------------------|-----------------------------------------------------------------------|
| Mounting Type               | Wave - through hole                                                   |
| Orientation                 | Vertical                                                              |
| Pitch (mm)                  | 3.81                                                                  |
| Open/Closed/Screw/Flange    | Screw Flange                                                          |
| Number of Poles             | 8                                                                     |
| Max Current (A)             | 9                                                                     |
| Max Voltage (V)             | 160                                                                   |
| Height (mm)                 | 6.9                                                                   |
| Standard Colour             | Black                                                                 |
| Width (mm)                  | 9.2                                                                   |
| Length (mm)                 | 40.62                                                                 |
| Solder Pin Length (mm)      | 3.25                                                                  |
| PCB Hole Diameter (mm)      | 1.3                                                                   |
| Comments                    | Pole sizes / no of ways not shown, please contact us for availability |
| Pin Style                   | Solderable                                                            |
| Tracking Resistance CTI (v) | 600                                                                   |