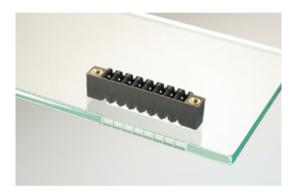

#### DESCRIPTION

9 Pole vertical pin headers 3.81mm pitch 9A 160V

Subject to technical modification without notice. Typographical and other errors do not justify claim for damages.

#### **SPECIFICATION**

| Туре                        | PCB mount - Male header                                               |
|-----------------------------|-----------------------------------------------------------------------|
| Mounting Type               | Wave - through hole                                                   |
| Orientation                 | Vertical                                                              |
| Pitch (mm)                  | 3.81                                                                  |
| Open/Closed/Screw/Flange    | Screw Flange                                                          |
| Number of Poles             | 9                                                                     |
| Max Current (A)             | 9                                                                     |
| Max Voltage (V)             | 160                                                                   |
| Height (mm)                 | 6.9                                                                   |
| Standard Colour             | Black                                                                 |
| Width (mm)                  | 9.2                                                                   |
| Length (mm)                 | 44.43                                                                 |
| Solder Pin Length (mm)      | 3.25                                                                  |
| PCB Hole Diameter (mm)      | 1.3                                                                   |
| Commente                    | Pole sizes / no of ways not shown, please contact us for availability |
| Comments<br>Pin Style       | Solderable                                                            |
| Tracking Resistance CTI (v) | 600                                                                   |