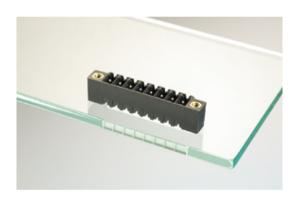

## Plug and Socket PCB Terminal Blocks

Range: PCB Terminal Blocks, Connectors and Fuse Holders

Order Code: 31393110

## **DESCRIPTION**

10 Pole vertical pin headers 3.81mm pitch 9A 160V

Subject to technical modification without notice.

Typographical and other errors do not justify claim for damages.

## **SPECIFICATION**

| Туре                        | PCB mount - Male header                                               |
|-----------------------------|-----------------------------------------------------------------------|
| Mounting Type               | Wave - through hole                                                   |
| Orientation                 | Vertical                                                              |
| Pitch (mm)                  | 3.81                                                                  |
| Open/Closed/Screw/Flange    | Screw Flange                                                          |
| Number of Poles             | 10                                                                    |
| Max Current (A)             | 9                                                                     |
| Max Voltage (V)             | 160                                                                   |
| Height (mm)                 | 6.9                                                                   |
| Standard Colour             | Black                                                                 |
| Width (mm)                  | 9.2                                                                   |
| Length (mm)                 | 48.24                                                                 |
| Solder Pin Length (mm)      | 3.25                                                                  |
| PCB Hole Diameter (mm)      | 1.3                                                                   |
| Comments                    | Pole sizes / no of ways not shown, please contact us for availability |
| Comments<br>Pin Style       | Solderable                                                            |
| Tracking Resistance CTI (v) | 600                                                                   |