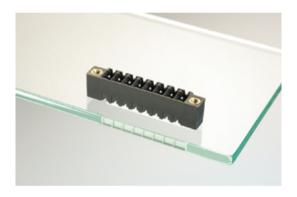

#### DESCRIPTION

12 Pole vertical pin headers 3.81mm pitch 9A 160V

Subject to technical modification without notice. Typographical and other errors do not justify claim for damages.

#### **SPECIFICATION**

| Туре                        | PCB mount - Male header                                               |
|-----------------------------|-----------------------------------------------------------------------|
| Mounting Type               | Wave - through hole                                                   |
| Orientation                 | Vertical                                                              |
| Pitch (mm)                  | 3.81                                                                  |
| Open/Closed/Screw/Flange    | Screw Flange                                                          |
| Number of Poles             | 12                                                                    |
| Max Current (A)             | 9                                                                     |
| Max Voltage (V)             | 160                                                                   |
| Height (mm)                 | 6.9                                                                   |
| Standard Colour             | Black                                                                 |
| Width (mm)                  | 9.2                                                                   |
| Length (mm)                 | 55.86                                                                 |
| Solder Pin Length (mm)      | 3.25                                                                  |
| PCB Hole Diameter (mm)      | 1.3                                                                   |
| Commonts                    | Pole sizes / no of ways not shown, please contact us for availability |
| Comments<br>Pin Style       | Solderable                                                            |
| Tracking Resistance CTI (v) | 600                                                                   |