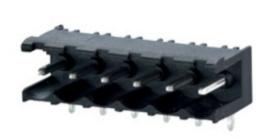

## **DESCRIPTION**

2 Pole horizontal pin headers 5mm pitch 13.5A 320V

Subject to technical modification without notice.

Typographical and other errors do not justify claim for damages.

## **SPECIFICATION**

| Туре                        | PCB mount - Male header                                               |
|-----------------------------|-----------------------------------------------------------------------|
| Mounting Type               | Wave / Through Hole Reflow compatible                                 |
| Orientation                 | Horizontal                                                            |
| Pitch (mm)                  | 5                                                                     |
| Open/Closed/Screw/Flange    | Open End                                                              |
| Number of Poles             | 2                                                                     |
| Max Current (A)             | 13.5                                                                  |
| Max Voltage (V)             | 320                                                                   |
| Height (mm)                 | 8.4                                                                   |
| Standard Colour             | Black                                                                 |
| Width (mm)                  | 12                                                                    |
| Length (mm)                 | 10                                                                    |
| Solder Pin Length (mm)      | 3.4                                                                   |
| PCB Hole Diameter (mm)      | 1.5                                                                   |
| Comments                    | Pole sizes / no of ways not shown, please contact us for availability |
| Pin Style                   | Solderable                                                            |
| Tracking Resistance CTI (v) | 600                                                                   |