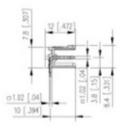

## **SPECIFICATION**

| Туре                        | PCB mount - Male header                                               |
|-----------------------------|-----------------------------------------------------------------------|
| Mounting Type               | Wave / Through Hole Reflow compatible                                 |
| Orientation                 | Horizontal                                                            |
| Pitch (mm)                  | 5                                                                     |
| Open/Closed/Screw/Flange    | Open End                                                              |
| Number of Poles             | 2                                                                     |
| Max Current (A)             | 13.5                                                                  |
| Max Voltage (V)             | 320                                                                   |
| Height (mm)                 | 8.4                                                                   |
| Standard Colour             | Black                                                                 |
| Width (mm)                  | 12                                                                    |
| Length (mm)                 | 10                                                                    |
| Solder Pin Length (mm)      | 3.4                                                                   |
| PCB Hole Diameter (mm)      | 1.5                                                                   |
| Comments                    | Pole sizes / no of ways not shown, please contact us for availability |
| Pin Style                   | Solderable                                                            |
| Tracking Resistance CTI (v) | 600                                                                   |