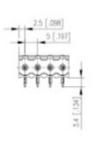

## **SPECIFICATION**

| Туре                        | PCB mount - Male header                                               |
|-----------------------------|-----------------------------------------------------------------------|
| Mounting Type               | Wave / Through Hole Reflow compatible                                 |
| Orientation                 | Horizontal                                                            |
| Pitch (mm)                  | 5                                                                     |
| Open/Closed/Screw/Flange    | Open End                                                              |
| Number of Poles             | 2                                                                     |
| Max Current (A)             | 13.5                                                                  |
| Max Voltage (V)             | 320                                                                   |
| Height (mm)                 | 8.4                                                                   |
| Standard Colour             | Black                                                                 |
| Width (mm)                  | 12                                                                    |
| Length (mm)                 | 10                                                                    |
| Solder Pin Length (mm)      | 3.4                                                                   |
| PCB Hole Diameter (mm)      | 1.5                                                                   |
| Comments                    | Pole sizes / no of ways not shown, please contact us for availability |
| Pin Style                   | Solderable                                                            |
| Tracking Resistance CTI (v) | 600                                                                   |