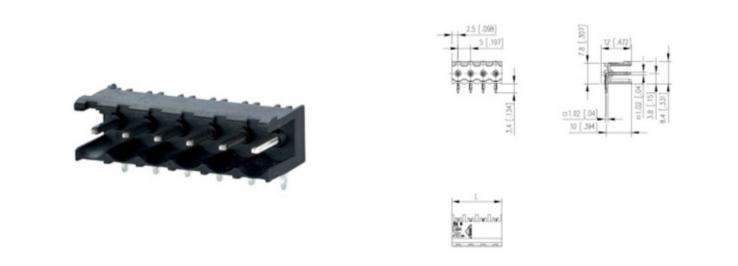

#### DESCRIPTION

3 Pole horizontal pin headers 5mm pitch 13.5A 320V

Subject to technical modification without notice. Typographical and other errors do not justify claim for damages.

#### **SPECIFICATION**

| Туре                        | PCB mount - Male header                                               |
|-----------------------------|-----------------------------------------------------------------------|
| Mounting Type               | Wave / Through Hole Reflow compatible                                 |
| Orientation                 | Horizontal                                                            |
| Pitch (mm)                  | 5                                                                     |
| Open/Closed/Screw/Flange    | Open End                                                              |
| Number of Poles             | 3                                                                     |
| Max Current (A)             | 13.5                                                                  |
| Max Voltage (V)             | 320                                                                   |
| Height (mm)                 | 8.4                                                                   |
| Standard Colour             | Black                                                                 |
| Width (mm)                  | 12                                                                    |
| Length (mm)                 | 15                                                                    |
| Solder Pin Length (mm)      | 3.4                                                                   |
| PCB Hole Diameter (mm)      | 1.5                                                                   |
| Commonte                    | Pole sizes / no of ways not shown, please contact us for availability |
| Comments<br>Pin Style       | Solderable                                                            |
| Tracking Resistance CTI (v) | 600                                                                   |