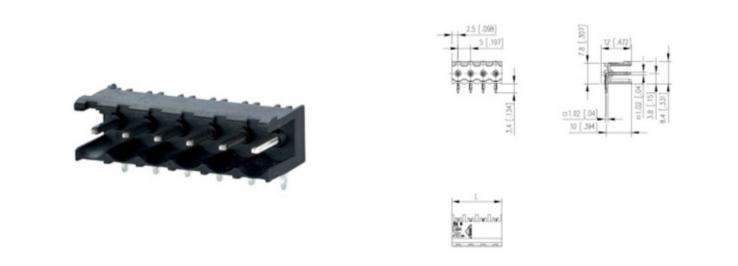

#### DESCRIPTION

4 Pole horizontal pin headers 5mm pitch 13.5A 320V

Subject to technical modification without notice. Typographical and other errors do not justify claim for damages.

#### **SPECIFICATION**

| Туре                        | PCB mount - Male header                                               |
|-----------------------------|-----------------------------------------------------------------------|
| Mounting Type               | Wave / Through Hole Reflow compatible                                 |
| Orientation                 | Horizontal                                                            |
| Pitch (mm)                  | 5                                                                     |
| Open/Closed/Screw/Flange    | Open End                                                              |
| Number of Poles             | 4                                                                     |
| Max Current (A)             | 13.5                                                                  |
| Max Voltage (V)             | 320                                                                   |
| Height (mm)                 | 8.4                                                                   |
| Standard Colour             | Black                                                                 |
| Width (mm)                  | 12                                                                    |
| Length (mm)                 | 20                                                                    |
| Solder Pin Length (mm)      | 3.4                                                                   |
| PCB Hole Diameter (mm)      | 1.5                                                                   |
| Commonts                    | Pole sizes / no of ways not shown, please contact us for availability |
| Comments<br>Pin Style       | Solderable                                                            |
| Tracking Resistance CTI (v) | 600                                                                   |