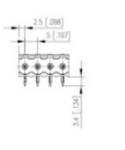

## **SPECIFICATION**

| Туре                        | PCB mount - Male header                                               |
|-----------------------------|-----------------------------------------------------------------------|
| Mounting Type               | Wave / Through Hole Reflow compatible                                 |
| Orientation                 | Horizontal                                                            |
| Pitch (mm)                  | 5                                                                     |
| Open/Closed/Screw/Flange    | Open End                                                              |
| Number of Poles             | 5                                                                     |
| Max Current (A)             | 13.5                                                                  |
| Max Voltage (V)             | 320                                                                   |
| Height (mm)                 | 8.4                                                                   |
| Standard Colour             | Black                                                                 |
| Width (mm)                  | 12                                                                    |
| Length (mm)                 | 25                                                                    |
| Solder Pin Length (mm)      | 3.4                                                                   |
| PCB Hole Diameter (mm)      | 1.5                                                                   |
| Comments                    | Pole sizes / no of ways not shown, please contact us for availability |
| Pin Style                   | Solderable                                                            |
| Tracking Resistance CTI (v) | 600                                                                   |