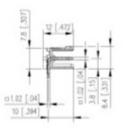

## **SPECIFICATION**

| Туре                        | PCB mount - Male header                                               |
|-----------------------------|-----------------------------------------------------------------------|
| Mounting Type               | Wave / Through Hole Reflow compatible                                 |
| Orientation                 | Horizontal                                                            |
| Pitch (mm)                  | 5                                                                     |
| Open/Closed/Screw/Flange    | Open End                                                              |
| Number of Poles             | 5                                                                     |
| Max Current (A)             | 13.5                                                                  |
| Max Voltage (V)             | 320                                                                   |
| Height (mm)                 | 8.4                                                                   |
| Standard Colour             | Black                                                                 |
| Width (mm)                  | 12                                                                    |
| Length (mm)                 | 25                                                                    |
| Solder Pin Length (mm)      | 3.4                                                                   |
| PCB Hole Diameter (mm)      | 1.5                                                                   |
| Comments                    | Pole sizes / no of ways not shown, please contact us for availability |
| Pin Style                   | Solderable                                                            |
| Tracking Resistance CTI (v) | 600                                                                   |