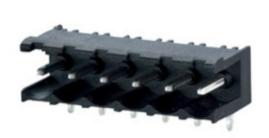

## **DESCRIPTION**

5 Pole horizontal pin headers 5mm pitch 13.5A 320V

Subject to technical modification without notice.

Typographical and other errors do not justify claim for damages.

## **SPECIFICATION**

| Туре                        | PCB mount - Male header                                               |
|-----------------------------|-----------------------------------------------------------------------|
| Mounting Type               | Wave / Through Hole Reflow compatible                                 |
| Orientation                 | Horizontal                                                            |
| Pitch (mm)                  | 5                                                                     |
| Open/Closed/Screw/Flange    | Open End                                                              |
| Number of Poles             | 5                                                                     |
| Max Current (A)             | 13.5                                                                  |
| Max Voltage (V)             | 320                                                                   |
| Height (mm)                 | 8.4                                                                   |
| Standard Colour             | Black                                                                 |
| Width (mm)                  | 12                                                                    |
| Length (mm)                 | 25                                                                    |
| Solder Pin Length (mm)      | 3.4                                                                   |
| PCB Hole Diameter (mm)      | 1.5                                                                   |
| Comments                    | Pole sizes / no of ways not shown, please contact us for availability |
| Pin Style                   | Solderable                                                            |
| Tracking Resistance CTI (v) | 600                                                                   |