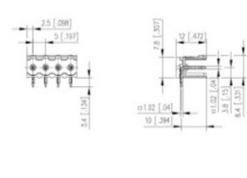

## **SPECIFICATION**

| Туре                        | PCB mount - Male header                                               |
|-----------------------------|-----------------------------------------------------------------------|
| Mounting Type               | Wave / Through Hole Reflow compatible                                 |
| Orientation                 | Horizontal                                                            |
| Pitch (mm)                  | 5                                                                     |
| Open/Closed/Screw/Flange    | Open End                                                              |
| Number of Poles             | 6                                                                     |
| Max Current (A)             | 13.5                                                                  |
| Max Voltage (V)             | 320                                                                   |
| Height (mm)                 | 8.4                                                                   |
| Standard Colour             | Black                                                                 |
| Width (mm)                  | 12                                                                    |
| Length (mm)                 | 30                                                                    |
| Solder Pin Length (mm)      | 3.4                                                                   |
| PCB Hole Diameter (mm)      | 1.5                                                                   |
| Comments                    | Pole sizes / no of ways not shown, please contact us for availability |
| Pin Style                   | Solderable                                                            |
| Tracking Resistance CTI (v) | 600                                                                   |