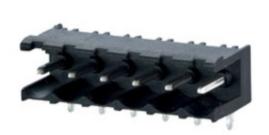

## **DESCRIPTION**

6 Pole horizontal pin headers 5mm pitch 13.5A 320V

Subject to technical modification without notice.

Typographical and other errors do not justify claim for damages.

## **SPECIFICATION**

| Туре                        | PCB mount - Male header                                               |
|-----------------------------|-----------------------------------------------------------------------|
| Mounting Type               | Wave / Through Hole Reflow compatible                                 |
| Orientation                 | Horizontal                                                            |
| Pitch (mm)                  | 5                                                                     |
| Open/Closed/Screw/Flange    | Open End                                                              |
| Number of Poles             | 6                                                                     |
| Max Current (A)             | 13.5                                                                  |
| Max Voltage (V)             | 320                                                                   |
| Height (mm)                 | 8.4                                                                   |
| Standard Colour             | Black                                                                 |
| Width (mm)                  | 12                                                                    |
| Length (mm)                 | 30                                                                    |
| Solder Pin Length (mm)      | 3.4                                                                   |
| PCB Hole Diameter (mm)      | 1.5                                                                   |
| Comments                    | Pole sizes / no of ways not shown, please contact us for availability |
| Pin Style                   | Solderable                                                            |
| Tracking Resistance CTI (v) | 600                                                                   |