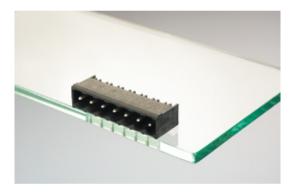

#### DESCRIPTION

2 Pole horizontal pin headers 5mm pitch 10A 250V

Subject to technical modification without notice. Typographical and other errors do not justify claim for damages.

#### **SPECIFICATION**

| Туре                        | PCB mount - Male header                                               |
|-----------------------------|-----------------------------------------------------------------------|
| Mounting Type               | Wave / Through Hole Reflow compatible                                 |
| Orientation                 | Horizontal                                                            |
| Pitch (mm)                  | 5                                                                     |
| Open/Closed/Screw/Flange    | Closed End                                                            |
| Number of Poles             | 2                                                                     |
| Max Current (A)             | 10                                                                    |
| Max Voltage (V)             | 250                                                                   |
| Height (mm)                 | 8.4                                                                   |
| Standard Colour             | Black                                                                 |
| Width (mm)                  | 12                                                                    |
| Length (mm)                 | 12                                                                    |
| Solder Pin Length (mm)      | 3.45                                                                  |
| PCB Hole Diameter (mm)      | 1.5                                                                   |
| Commonte                    | Pole sizes / no of ways not shown, please contact us for availability |
| Comments<br>Pin Style       | Solderable                                                            |
| Tracking Resistance CTI (v) | 600                                                                   |