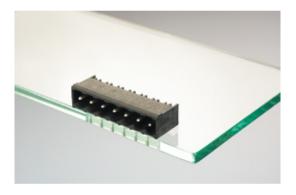

#### DESCRIPTION

4 Pole horizontal pin headers 5mm pitch 10A 250V

Subject to technical modification without notice. Typographical and other errors do not justify claim for damages.

#### **SPECIFICATION**

| Туре                        | PCB mount - Male header                                               |
|-----------------------------|-----------------------------------------------------------------------|
| Mounting Type               | Wave / Through Hole Reflow compatible                                 |
| Orientation                 | Horizontal                                                            |
| Pitch (mm)                  | 5                                                                     |
| Open/Closed/Screw/Flange    | Closed End                                                            |
| Number of Poles             | 4                                                                     |
| Max Current (A)             | 10                                                                    |
| Max Voltage (V)             | 250                                                                   |
| Height (mm)                 | 8.4                                                                   |
| Standard Colour             | Black                                                                 |
| Width (mm)                  | 12                                                                    |
| Length (mm)                 | 22                                                                    |
| Solder Pin Length (mm)      | 3.45                                                                  |
| PCB Hole Diameter (mm)      | 1.5                                                                   |
| Commonte                    | Pole sizes / no of ways not shown, please contact us for availability |
| Comments<br>Pin Style       | Solderable                                                            |
| Tracking Resistance CTI (v) | 600                                                                   |