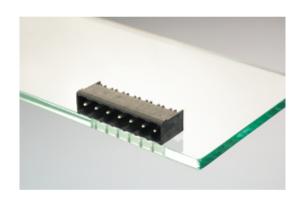

## **DESCRIPTION**

5 Pole horizontal pin headers 5mm pitch 10A 250V

Subject to technical modification without notice.

Typographical and other errors do not justify claim for damages.

## **SPECIFICATION**

| Туре                        | PCB mount - Male header                                               |
|-----------------------------|-----------------------------------------------------------------------|
| Mounting Type               | Wave / Through Hole Reflow compatible                                 |
| Orientation                 | Horizontal                                                            |
| Pitch (mm)                  | 5                                                                     |
| Open/Closed/Screw/Flange    | Closed End                                                            |
| Number of Poles             | 5                                                                     |
| Max Current (A)             | 10                                                                    |
| Max Voltage (V)             | 250                                                                   |
| Height (mm)                 | 8.4                                                                   |
| Standard Colour             | Black                                                                 |
| Width (mm)                  | 12                                                                    |
| Length (mm)                 | 27                                                                    |
| Solder Pin Length (mm)      | 3.45                                                                  |
| PCB Hole Diameter (mm)      | 1.5                                                                   |
| Comments                    | Pole sizes / no of ways not shown, please contact us for availability |
| Pin Style                   | Solderable                                                            |
| Tracking Resistance CTI (v) | 600                                                                   |