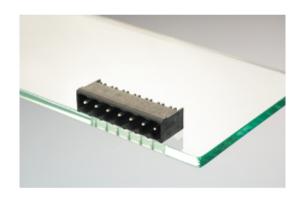

## **DESCRIPTION**

6 Pole horizontal pin headers 5mm pitch 10A 250V

Subject to technical modification without notice.

Typographical and other errors do not justify claim for damages.

## **SPECIFICATION**

| Туре                        | PCB mount - Male header                                               |
|-----------------------------|-----------------------------------------------------------------------|
| Mounting Type               | Wave / Through Hole Reflow compatible                                 |
| Orientation                 | Horizontal                                                            |
| Pitch (mm)                  | 5                                                                     |
| Open/Closed/Screw/Flange    | Closed End                                                            |
| Number of Poles             | 6                                                                     |
| Max Current (A)             | 10                                                                    |
| Max Voltage (V)             | 250                                                                   |
| Height (mm)                 | 8.4                                                                   |
| Standard Colour             | Black                                                                 |
| Width (mm)                  | 12                                                                    |
| Length (mm)                 | 32                                                                    |
| Solder Pin Length (mm)      | 3.45                                                                  |
| PCB Hole Diameter (mm)      | 1.5                                                                   |
| Comments                    | Pole sizes / no of ways not shown, please contact us for availability |
| Pin Style                   | Solderable                                                            |
| Tracking Resistance CTI (v) | 600                                                                   |