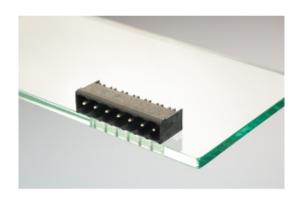

## Plug and Socket PCB Terminal Blocks

Range: PCB Terminal Blocks, Connectors and Fuse Holders

Order Code: 31176106

## **DESCRIPTION**

6 Pole horizontal pin headers 5mm pitch 10A 250V

Subject to technical modification without notice.

Typographical and other errors do not justify claim for damages.

## **SPECIFICATION**

| Туре                        | PCB mount - Male header                                               |
|-----------------------------|-----------------------------------------------------------------------|
| Mounting Type               | Wave / Through Hole Reflow compatible                                 |
| Orientation                 | Horizontal                                                            |
| Pitch (mm)                  | 5                                                                     |
| Open/Closed/Screw/Flange    | Closed End                                                            |
| Number of Poles             | 6                                                                     |
| Max Current (A)             | 10                                                                    |
| Max Voltage (V)             | 250                                                                   |
| Height (mm)                 | 8.4                                                                   |
| Standard Colour             | Black                                                                 |
| Width (mm)                  | 12                                                                    |
| Length (mm)                 | 32                                                                    |
| Solder Pin Length (mm)      | 3.45                                                                  |
| PCB Hole Diameter (mm)      | 1.5                                                                   |
| Comments                    | Pole sizes / no of ways not shown, please contact us for availability |
| Pin Style                   | Solderable                                                            |
| Tracking Resistance CTI (v) | 600                                                                   |