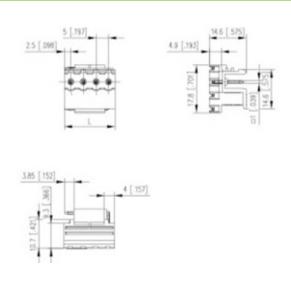

## **SPECIFICATION**

| Туре                        | PCB mount - Male header                                               |
|-----------------------------|-----------------------------------------------------------------------|
| Mounting Type               | Wave / Through Hole Reflow compatible                                 |
| Orientation                 | Horizontal                                                            |
| Pitch (mm)                  | 5                                                                     |
| Open/Closed/Screw/Flange    | Open End                                                              |
| Number of Poles             | 2                                                                     |
| Max Current (A)             | 12                                                                    |
| Max Voltage (V)             | 250                                                                   |
| Height (mm)                 | 14.6                                                                  |
| Standard Colour             | Black                                                                 |
| Width (mm)                  | 14.6                                                                  |
| Length (mm)                 | 10                                                                    |
| Solder Pin Length (mm)      | 3.85                                                                  |
| PCB Hole Diameter (mm)      | 1.4                                                                   |
| Comments                    | Pole sizes / no of ways not shown, please contact us for availability |
| Pin Style                   | Solderable                                                            |
| Tracking Resistance CTI (v) | 600                                                                   |