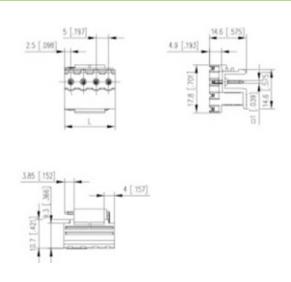

## **SPECIFICATION**

| Туре                        | PCB mount - Male header                                               |
|-----------------------------|-----------------------------------------------------------------------|
| Mounting Type               | Wave / Through Hole Reflow compatible                                 |
| Orientation                 | Horizontal                                                            |
| Pitch (mm)                  | 5                                                                     |
| Open/Closed/Screw/Flange    | Open End                                                              |
| Number of Poles             | 3                                                                     |
| Max Current (A)             | 12                                                                    |
| Max Voltage (V)             | 250                                                                   |
| Height (mm)                 | 14.6                                                                  |
| Standard Colour             | Black                                                                 |
| Width (mm)                  | 14.6                                                                  |
| Length (mm)                 | 15                                                                    |
| Solder Pin Length (mm)      | 3.85                                                                  |
| PCB Hole Diameter (mm)      | 1.4                                                                   |
| Comments                    | Pole sizes / no of ways not shown, please contact us for availability |
| Pin Style                   | Solderable                                                            |
| Tracking Resistance CTI (v) | 600                                                                   |