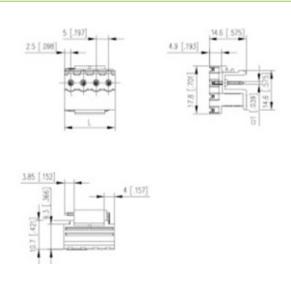

## **SPECIFICATION**

| Туре                        | PCB mount - Male header                                               |
|-----------------------------|-----------------------------------------------------------------------|
| Mounting Type               | Wave / Through Hole Reflow compatible                                 |
| Orientation                 | Horizontal                                                            |
| Pitch (mm)                  | 5                                                                     |
| Open/Closed/Screw/Flange    | Open End                                                              |
| Number of Poles             | 4                                                                     |
| Max Current (A)             | 12                                                                    |
| Max Voltage (V)             | 250                                                                   |
| Height (mm)                 | 14.6                                                                  |
| Standard Colour             | Black                                                                 |
| Width (mm)                  | 14.6                                                                  |
| Length (mm)                 | 20                                                                    |
| Solder Pin Length (mm)      | 3.85                                                                  |
| PCB Hole Diameter (mm)      | 1.4                                                                   |
| Comments                    | Pole sizes / no of ways not shown, please contact us for availability |
| Pin Style                   | Solderable                                                            |
| Tracking Resistance CTI (v) | 600                                                                   |