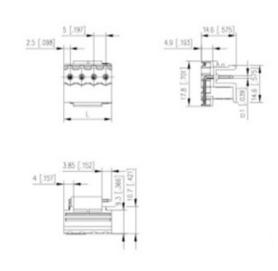

## **SPECIFICATION**

| Туре                        | PCB mount - Male header                                               |
|-----------------------------|-----------------------------------------------------------------------|
| Mounting Type               | Wave / Through Hole Reflow compatible                                 |
| Orientation                 | Horizontal                                                            |
| Pitch (mm)                  | 5                                                                     |
| Open/Closed/Screw/Flange    | Open End                                                              |
| Number of Poles             | 2                                                                     |
| Max Current (A)             | 12                                                                    |
| Max Voltage (V)             | 250                                                                   |
| Height (mm)                 | 14.6                                                                  |
| Standard Colour             | Black                                                                 |
| Width (mm)                  | 14.6                                                                  |
| Length (mm)                 | 10                                                                    |
| Solder Pin Length (mm)      | 3.85                                                                  |
| PCB Hole Diameter (mm)      | 1.4                                                                   |
| Comments                    | Pole sizes / no of ways not shown, please contact us for availability |
| Pin Style                   | Solderable                                                            |
| Tracking Resistance CTI (v) | 600                                                                   |