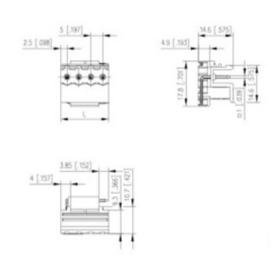

## **SPECIFICATION**

| Туре                        | PCB mount - Male header                                               |
|-----------------------------|-----------------------------------------------------------------------|
| Mounting Type               | Wave / Through Hole Reflow compatible                                 |
| Orientation                 | Horizontal                                                            |
| Pitch (mm)                  | 5                                                                     |
| Open/Closed/Screw/Flange    | Open End                                                              |
| Number of Poles             | 3                                                                     |
| Max Current (A)             | 12                                                                    |
| Max Voltage (V)             | 250                                                                   |
| Height (mm)                 | 14.6                                                                  |
| Standard Colour             | Black                                                                 |
| Width (mm)                  | 14.6                                                                  |
| Length (mm)                 | 15                                                                    |
| Solder Pin Length (mm)      | 3.85                                                                  |
| PCB Hole Diameter (mm)      | 1.4                                                                   |
| Comments                    | Pole sizes / no of ways not shown, please contact us for availability |
| Pin Style                   | Solderable                                                            |
| Tracking Resistance CTI (v) | 600                                                                   |